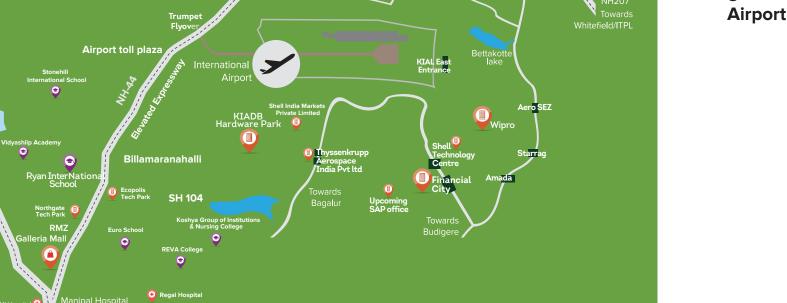

# BRIGADE Orchards **Bangalore International** Airport 20 mins

an open seating for 1500 people.

## **Proximity To Landmarks**

Nandi Hills 45 mins

KIADB Aerospace Park

Padukone - Dravid Centre

for Sports Excellence

O Trumpet Flyover: 10 mins O Hebbal Flyover: 30 mins O Devanahalli Police Station: 5 mins