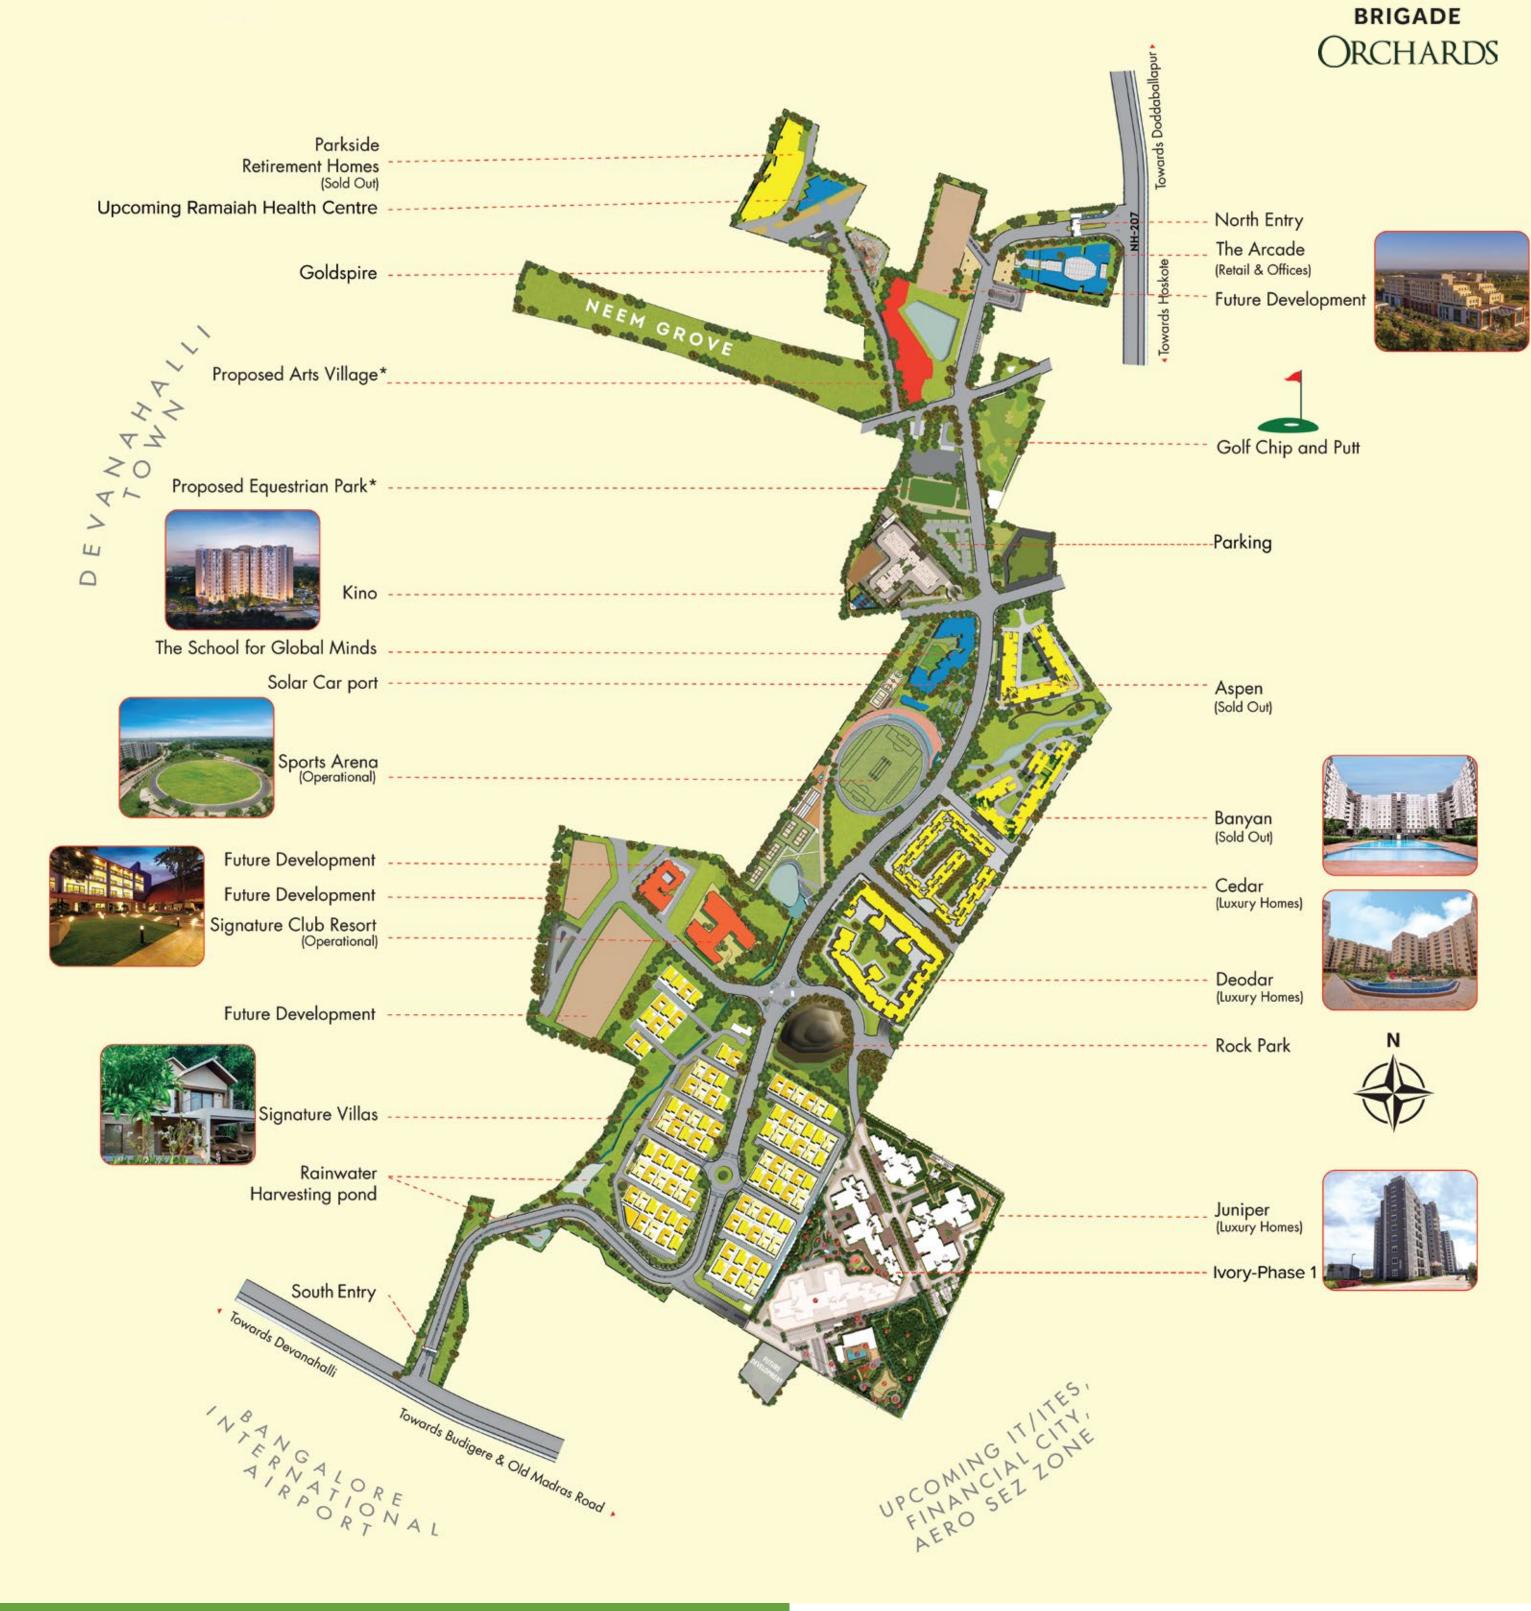

## **BRIGADE ORCHARDS**

This 135+ acre Integrated Smart Township, is an escape to a stress-free active lifestyle. It's a great place to unwind in luxury, away from the bustle of the city.

A resort-like enclave, with world-class comforts and amenities adds many reasons to celebrate. We assure you, no two days will ever be the same again!

Our Township has an upcoming Healthcare facility from M. S. Ramaiah Hospitals, a Global School Campus, an Arts Village and a kiosk for interaction of cultural values. Multi-cuisine Restaurants and Cafés add value to the luxurious lifestyle at Brigade Orchards.

The Commercial Block includes business centers and office spaces. Keeping in mind the healthy balance of work and play, a Retail Space with a variety of outlets inside the community adds to the quality of life at Brigade Orchards.

## Brigade Orchards Master Plan